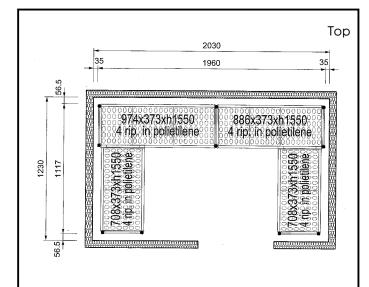

## Stainless Steel Preparation Aluminum Shelving Set for 2030x1230 mm cold rooms

| ITEM #  |  |  |
|---------|--|--|
| MODEL # |  |  |
| NAME #  |  |  |
|         |  |  |
| SIS #   |  |  |
| AIA #   |  |  |

137095 (CRS2012)

Shelving Set, composed of aluminium uprights and 4 polyethylene louvered shelves, for 2030x1230 mm Cold Rooms

### Item No.

4-level shelving set. Designed for corner installation along the sides of the cold room. Louvered sectional polyethylene shelves (depth=373mm). Aluminium (20 micron) side uprights (height=1550mm). Adjustable feet.

### **Key Information:**

Uprights

137095 (CRS2012)2External dimensions, Width:708 mmExternal dimensions, Depth:373 mmExternal dimensions, Height:1550 mmMax loading weight:2400 kgNet weight:59 kg